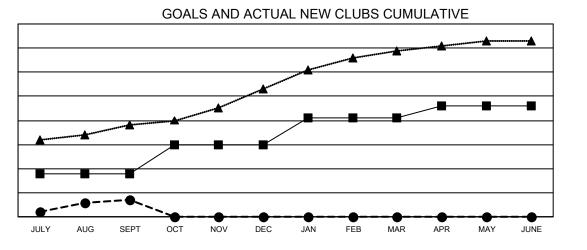

- CORRENT TEAR GOALS FOR NEW CLOB

• CURRENT YEAR ACTUAL NEW CLUBS

▲ - LAST YEAR ACTUAL NEW CLUBS

|     | 90 CLUBS OF 607 ADDED 1 OR | GENDER DISTRIBUTION                                          |                                                                                                                                                              |  |
|-----|----------------------------|--------------------------------------------------------------|--------------------------------------------------------------------------------------------------------------------------------------------------------------|--|
|     | MORE NEW MEMBERS           | MALE                                                         | 11,041 (63.01%)                                                                                                                                              |  |
|     |                            | FEMALE                                                       | 6,479 (36.97%)                                                                                                                                               |  |
|     |                            | NON BINARY                                                   | 0 (0.00%)                                                                                                                                                    |  |
| 12  |                            | PREFER NOT TO ANSWER 4 (0.02%)                               |                                                                                                                                                              |  |
| 26  |                            |                                                              | 13.196                                                                                                                                                       |  |
| 620 | CLICK HERE FOR CUMULATIVE  | TOTAL FAMILT UNIT MEMBERS                                    | 15,190                                                                                                                                                       |  |
| 658 | MEMBERSHIP DATA            | FAMILY MEMBERS PAYING HAL<br>DUES                            | F 9,146                                                                                                                                                      |  |
|     | 26<br>620                  | MORE NEW MEMBERS  12 26 620 <u>CLICK HERE FOR CUMULATIVE</u> | MORE NEW MEMBERS<br>MALE<br>FEMALE<br>NON BINARY<br>PREFER NOT TO ANSWER<br>620<br>CLICK HERE FOR CUMULATIVE<br>MEMBERSHIP DATA<br>FAMILY MEMBERS PAYING HAL |  |