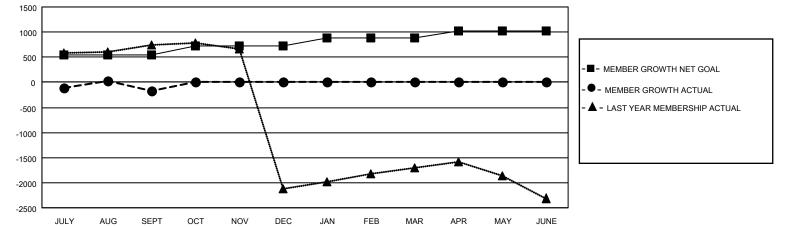

## GAT MONTHLY MEMBERSHIP PROGRESS REPORT

Multiple District 3232

Results as of: 9/30/2022

LOCATION: INDIA

| Clubs                 |               |           |               | Members               |                           |                         |                                                    |
|-----------------------|---------------|-----------|---------------|-----------------------|---------------------------|-------------------------|----------------------------------------------------|
| RESULTS FOR 2022-2023 |               |           |               | RESULTS FOR 2022-2023 |                           |                         |                                                    |
| QUARTER               | NEW CLUB GOAL | NEW CLUBS | DROPPED CLUBS | QUARTER               | MEMBER GROWTH NET<br>GOAL | MEMBER GROWTH<br>ACTUAL | DROPPED<br>MEMBERS ACTUAL<br>(including transfers) |
| JULY/AUG/SEPT         | 18            | 7         | 102           | JULY/AUG/SE           | PT 545                    | 558                     | 658                                                |
| OCT/NOV/DEC           | 12            | 0         | 0             | OCT/NOV/DE            | C 175                     | 0                       | 0                                                  |
| JAN/FEB/MAR           | 11            | 0         | 0             | JAN/FEB/MAF           | g 170                     | 0                       | 0                                                  |
| APR/MAY/JUNE          | 5             | 0         | 0             | APR/MAY/JUN           | NE 125                    | 0                       | 0                                                  |